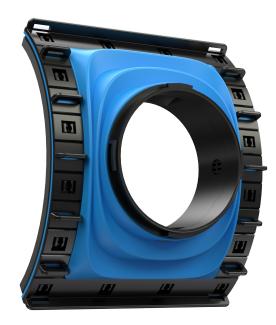

## PRODUCT DESCRIPTION

The DM-S is a single adaptable saddle solution for installing GPS Air's DM-2 air ionization system onto varying round duct diameters

## STANDARD FEATURES

Quick turn adapter connection for ionizer, adaptable skeleton can be set to multiple round surface duct profiles, multi-point fastener collar with foam gasket for sealing against duct, flexible membrane seals saddle body.