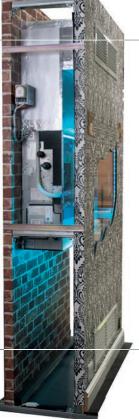

## VERTICAL ALTERATION OF HORIZONTAL DUCTED INDOOR UNITS

K-con now offer vertical conversions to a range of Mitsubishi Electric Ducted Units. These have their place in multi residency applications where noise reduction, space and capacity are factors that standard floor standing concealed indoor units can not achieve.

- Narrower and quieter horizontal ducted indoor units are adapted to be installed vertically
- Suitable for multi-residency applications
- Alterations to a wide range of Mitsubishi Electric ducted indoor units with high stactic pressures allowing longer ductwork runs and higher capacities