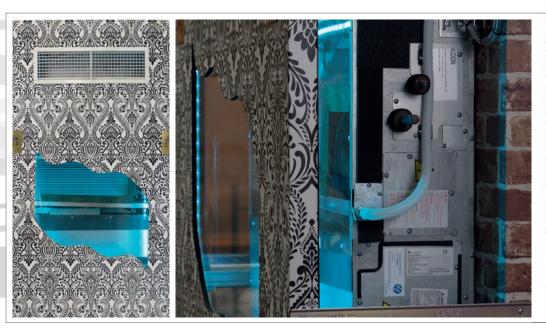

## VERTICAL ALTERATION OF HORIZONTAL DUCTED INDOOR UNITS

K-con now offer vertical conversions to a range of Mitsubishi Electric Ducted Units. These have their place in multi residency applications where noise reduction, space and capacity are factors that standard floor standing concealed indoor units can not achieve.

- Narrower and quieter horizontal ducted indoor units are adapted to be installed vertically
- Suitable for multi-residency applications
- Alterations to a wide range of Mitsubishi Electric ducted indoor units with high stactic pressures allowing longer ductwork runs and higher capacities

The electrical box can be modified with extended cabling to allow for easier access.

ENGINEERED AND MANUFACTURED IN THE UK BY