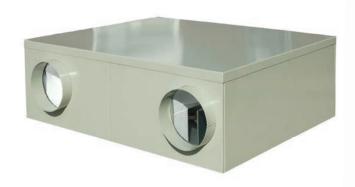

## Weather-proof Lossnay Housings

Weather-proof Lossnay Housings are manufactured from high quality powder coated galvanised steel the housings are supplied flat-packed.

For an additional charge, the housings can be supplied fully assembled around a Lossnay unit prior to despatch.

Specialist paint finishes are also available on request.

| MODEL         | LOSSNAY UNIT | A (mm) | B (mm) | C (mm) | Weight (kg) |
|---------------|--------------|--------|--------|--------|-------------|
| KS4-KWH25RVX  | LGH-25RVX-E  | 879    | 798    | 342    | 23.5        |
| KS4-KWH35RVX  | LGH-35RVX-E  | 1012   | 910    | 383    | 23.5        |
| KS4-KWH50RVX  | LGH-50RVX-E  | 1160   | 910    | 367    | 24.5        |
| KS4-KWH65RVX  | LGH-65RVX-E  | 1094   | 926    | 455    | 28.5        |
| KS4-KWH80RVX  | LGH-80RVX-E  | 1150   | 1164   | 454    | 35.5        |
| KS4-KWH100RVX | LGH-100RVX-E | 1371   | 1163   | 454    | 41.88       |
| KS4-KWH150RVX | LGH-150RVX-E | 1150   | 1164   | 857    | 52          |
| KS4-KWH200RVX | LGH-200RVX-E | 1371   | 1164   | 857    | 57          |