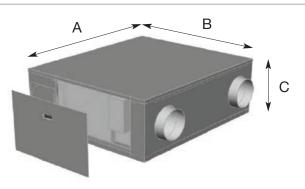

Specialist paint finishes are also available on request.

| MODEL         | LOSSNAY UNIT | A (mm) | B (mm) | C (mm) | Weight (kg) |
|---------------|--------------|--------|--------|--------|-------------|
| KS4-KWH25RVX  | LGH-25RVX-E  | 879    | 798    | 342    | 23.5        |
| KS4-KWH35RVX  | LGH-35RVX-E  | 1012   | 910    | 383    | 23.5        |
| KS4-KWH50RVX  | LGH-50RVX-E  | 1160   | 910    | 367    | 24.5        |
| KS4-KWH65RVX  | LGH-65RVX-E  | 1094   | 926    | 455    | 28.5        |
| KS4-KWH80RVX  | LGH-80RVX-E  | 1150   | 1164   | 454    | 35.5        |
| KS4-KWH100RVX | LGH-100RVX-E | 1371   | 1163   | 454    | 41.88       |
| KS4-KWH150RVX | LGH-150RVX-E | 1150   | 1164   | 857    | 52          |
| KS4-KWH200RVX | LGH-200RVX-E | 1371   | 1164   | 857    | 57          |