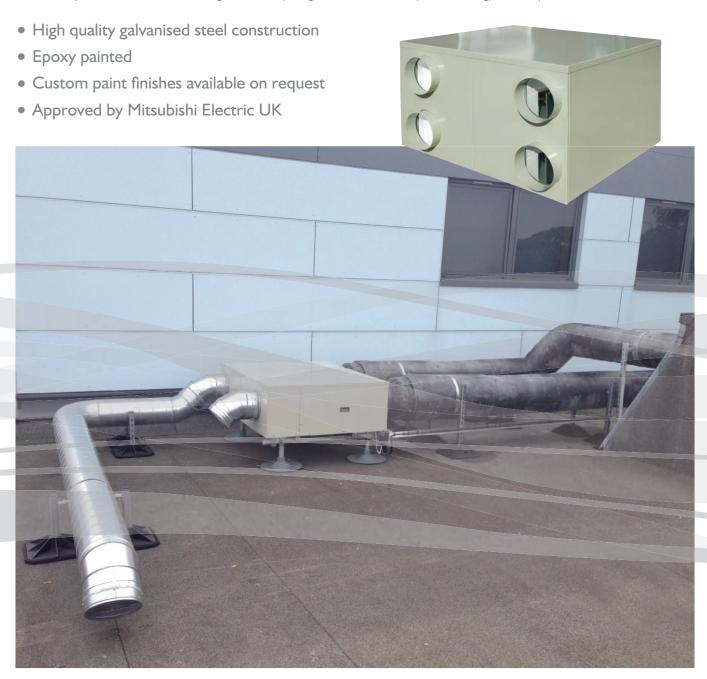

## LOSSNAY HOUSINGS

IP Rated, weather-proof housing has been designed to enable outdoor installation of the entire Mitsubishi Electric Lossnay range to be installed either on the roof or at ground level. Ideal for any application where indoor space is limited or restrictive. Used in conjunction with air conditioning, the Lossnay range delivers fresh air optimum energy efficiency.

## Weather-proof Lossnay Housings

Weather-proof Lossnay Housings are manufactured from high quality powder coated galvanised steel the housings are supplied flat-packed.

For an additional charge, the housings can be supplied fully assembled around a Lossnay unit prior to despatch.

Specialist paint finishes are also available on request.

| MODEL         | LOSSNAY UNIT | A (mm) | B (mm) | C (mm) | Weight (kg) |
|---------------|--------------|--------|--------|--------|-------------|
| KS4-KWH25RVX  | LGH-25RVX-E  | 879    | 798    | 342    | 23.5        |
| KS4-KWH35RVX  | LGH-35RVX-E  | 1012   | 910    | 383    | 23.5        |
| KS4-KWH50RVX  | LGH-50RVX-E  | 1160   | 910    | 367    | 24.5        |
| KS4-KWH65RVX  | LGH-65RVX-E  | 1094   | 926    | 455    | 28.5        |
| KS4-KWH80RVX  | LGH-80RVX-E  | 1150   | 1164   | 454    | 35.5        |
| KS4-KWH100RVX | LGH-100RVX-E | 1371   | 1163   | 454    | 41.88       |
| KS4-KWH150RVX | LGH-150RVX-E | 1150   | 1164   | 857    | 52          |
| KS4-KWH200RVX | LGH-200RVX-E | 1371   | 1164   | 857    | 57          |