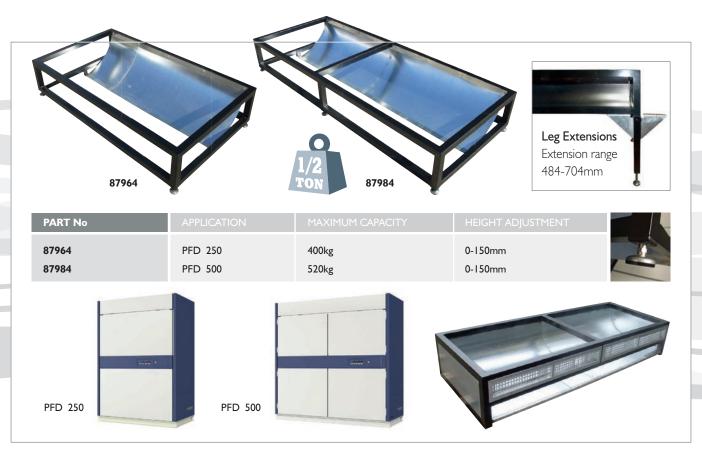

Kooltech have designed bespoke stands to ensure optimum performance of the Mitsubishi Electric range of PFD Close Control Units. Manufactured from galvanised steel the square tube section is powder coated for a quality finish.

The scoop is also manufactured in galvanised steel and the full frame sits on height adjustable feet.

Kooltech offer two standard options, both factory tested to support half a ton. Further bespoke solutions are available to suit a variety of applications including those with low flooring.