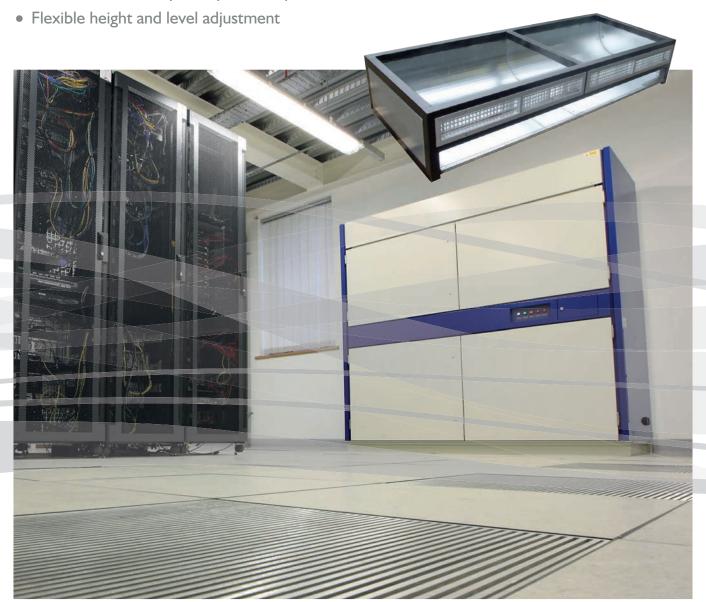

## **BESPOKE PFD STANDS**

Kooltech have designed bespoke stands specifically for use with the Mitsubishi Electric range of PFD Close Control Units. The PFD units enable close control of temperature and humidity in critical areas and the Kooltech stands help maximise PFD performance by facilitating maximum air flow.

## Bespoke stands for use with Mitsubishi Electric PFD Close Control Units

Mitsubishi Electric's Close Control system is specifically designed for use in computer rooms and laboratories etc, where there is a need for high sensible cooling and a close control of temperature and humidity.

Kooltech have designed bespoke stands to ensure optimum performance of the Mitsubishi Electric range of PFD Close Control Units. Manufactured from galvanised steel the square tube section is powder coated for a quality finish.