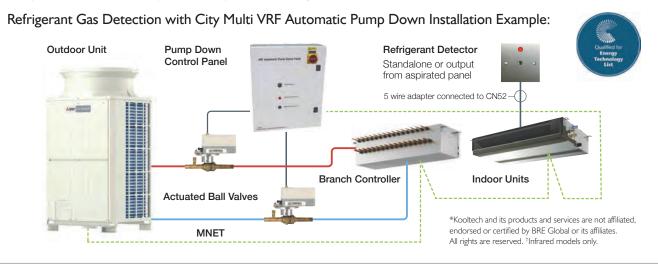

Manufactured to the highest standard, the Refrigerant Detection and Pump Down System can also assist in the design of modern, sustainable buildings and can help to achieve recognition within BREEAM.\* The Kooltech Refrigerant Gas Detection System enables refrigerant to be pumped down to the Mitsubishi Electric City Multi R2 VRF outdoor unit wherever a leak is identified in a monitored area.

## Packages are available to suit up to 8 outdoor units. The packages consist of:

- High and low pressure isolation valves (applicable to outdoor model) Pump down control panel
- Detectors On site commissioning

## Available options:

- Weatherproof housing for valves installed near outdoor unit Valves can be fitted to the BC Box
- Pump Down control panel can be integrated with other Mitsubishi interface controls e.g. AE-200